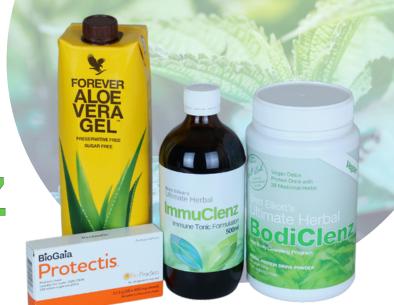

#### **BodiClenz Drinks or Herbal Detox Capsules**

Take 1 smoothie of BodiClenz daily or 4 capsules from each bottle of Herbal Detox products daily

Follow the one-month 'Gentle Cleanse' program as outlined in both the BodiClenz and Ultimate Herbal Detox user guides and recipe sheets provided.

#### Aloe Vera Juice - Forever 1 litre

Take 30ml once daily in morning

This is the ultimate gut healer and should be taken first thing in the morning directly from the fridge on an empty stomach. It has a great vagal-reflex effect when acting directly on the stomach lining.

#### **ImmuClenz 500ml Liquid Formulation**

Take 10ml twice daily - morning and night

This liquid herbal medicine is to be taken alongside the BodiClenz or Herbal Detox each morning and night. You can use a small shot glass or cough syrup cup. It is best to take this just before consuming the smoothie or capsules.

#### **Biogaia Protectis - Probiotic**

1 tablet daily at bedtime

This is best taken at bedtime and chewed after brushing teeth. The probiotic effect is also beneficial within the mouth and works well on the gut during the night following the consumption of all food for the day.