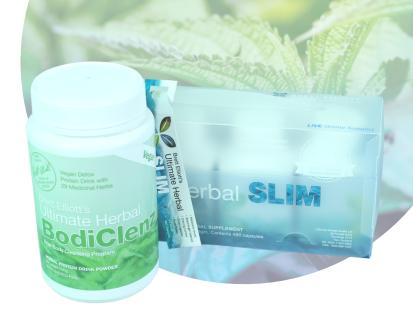

# Brett Elliott's Ultimate Herbal

# Twin Combo USER GUIDE SHEET

Both products included are used over a total of 6 weeks

# Part 1

BodiClenz Drink 500g or Herbal DETOX 480 Capsules Either 2 smoothiew of BodiClenz or 10 capsules from each of the four Herbal Detox capsules daily

Follow the two-week 'Deep Cleanse' program as outlined in the BodiClenz and Ultimate Herbal Detox user guides and recipe sheets provided.

### **Ultimate Herbal SLIM 480 Capsules**

Take 4 capsules daily from each of the four bottles

The Herbal SLIM is the ultimate metabolic boost and craving controller, plus a gentle bowel regulator. Follow the lamonth Papid Slim plan and follow the food guide.